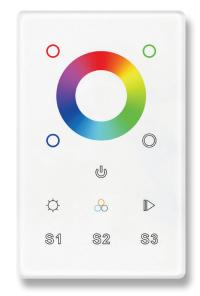

## CHAM-TOUCH-3C 3 Channel Wall Controller

## Description

The CHAM-TOUCH-3C is an RF + Bluetooth RGBW AC wall control that is to be used with the CHAM-BT-RF-5C receiver. The CHAM-TOUCH-3C wall control allows you to dim the LED strip, change the colour, and speed up or slow down the speed of the changing colour mode. It also allows you to save specific scenes that you use on a regular basis.