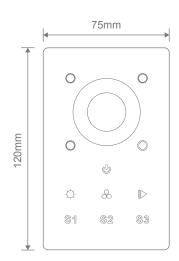

## Specification Features

Type of controller: RGBW touch wall control

Output signal: RF + Bluetooth Dimming range: 0.1% - 100% Colour: White (Glass)

Dimensions (mm): (L)  $120 \text{mm} \times \text{(W)} 75 \text{mm} \times \text{(D)} 29.1 \text{mm}$ Cutout (mm): (L)  $70 \text{mm} \times \text{(W)} 44 \text{mm} \times \text{(D)} 20 \text{mm}$ 